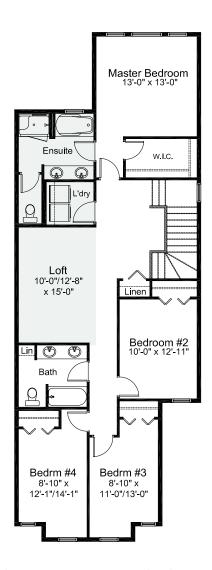

### **PRE-PLANNED OPTIONS**

SWAPPED LAUNDRY & LOFT OPTION

SWAPPED LAUNDRY & LOFT OPTION W/ SEPARATE WATER CLOSET IN ENSUITE

**3 BEDROOM OPTION**