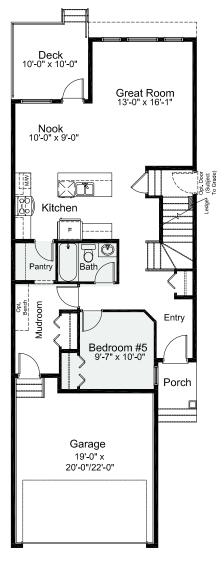

#### **PRE-PLANNED OPTIONS**

MAIN FLOOR BEDROOM & FULL BATH OPTION

BASEMENT DEVELOPMENT OPTION DEVELOPED AREA 683 sq. ft.