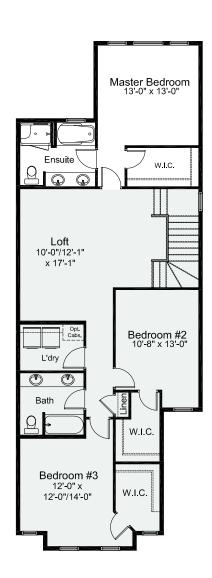

### **PRE-PLANNED OPTIONS**

SWAPPED LAUNDRY & LOFT OPTION

SWAPPED LAUNDRY & LOFT OPTION W/ SEPARATE WATER CLOSET IN ENSUITE

**3 BEDROOM OPTION**