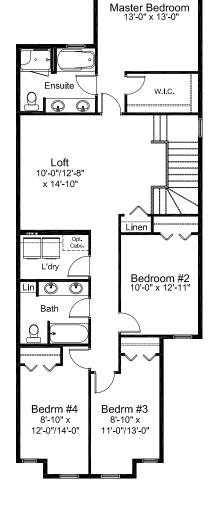

### GRANADA 4 Bed | 2.5 Bath

- 4 Bedrooms | 2.5 Bathrooms
- Open Concept Living Area
- Walk-Thru Kitchen Pantry
- Luxury Vinyl Plank Flooring
- Stainless Steel Appliance Package
- Quartz Countertops Throughout
- Upper Floor Laundry
- Upper Floor Loft

- Main Floor Flex Room
- Main Floor Mud Room
- Attached Double Car Garage
- Rear Deck

1500 - 150 9th avenue sw calgary ab t2p 3h9 info@allistongroup.ca | 403-217-9970 allistongroup.ca GRANADA
Single Family Front Attached Homes