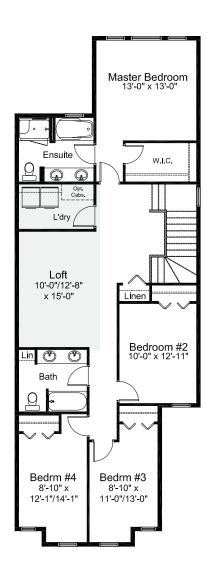

### GRANADA 4 Bed | 2.5 Bath

- 4 Bedrooms | 2.5 Bathrooms
- Open Concept Living Area
- Walk-Thru Kitchen Pantry
- Luxury Vinyl Plank Flooring
- Stainless Steel Appliance Package
- Quartz Countertops Throughout
- Upper Floor Laundry
- Upper Floor Loft

- Main Floor Flex Room
- Main Floor Mud Room
- Attached Double Car Garage
- Rear Deck

1500 - 150 9th avenue sw calgary ab t2p 3h9 info@allistongroup.ca | 403-217-9970 allistongroup.ca GRANADA
Single Family Front Attached Homes