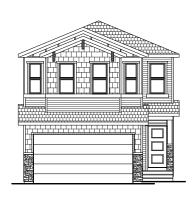

## GRANADA

Single Family Front Attached Homes

2,372 sq. ft.

### GRANADA 4 Bed | 2.5 Bath

- 4 Bedrooms | 2.5 Bathrooms
- Open Concept Living Area
- Walk-Thru Kitchen Pantry
- Luxury Vinyl Plank Flooring
- Stainless Steel Appliance Package
- Quartz Countertops Throughout
- Upper Floor Laundry
- Upper Floor Loft

- Main Floor Flex Room
- Main Floor Mud Room
- Attached Double Car Garage
- Rear Deck

1500 - 150 9th avenue sw calgary ab t2p 3h9 info@allistongroup.ca | 403-217-9970 allistongroup.ca GRANADA
Single Family Front Attached Homes