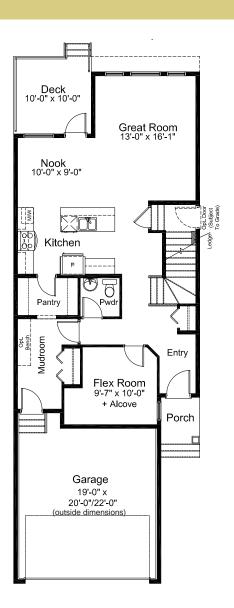

### GRANADA 4 Bed | 2.5 Bath

- 4 Bedrooms | 2.5 Bathrooms
- Open Concept Living Area
- Walk-Thru Kitchen Pantry
- Luxury Vinyl Plank Flooring
- Stainless Steel Appliance Package
- Quartz Countertops Throughout
- Upper Floor Laundry
- Upper Floor Loft

- Main Floor Flex Room
- Main Floor Mud Room
- Attached Double Car Garage
- Rear Deck

1500 - 150 9th avenue sw calgary ab t2p 3h9 info@allistongroup.ca | 403-217-9970 allistongroup.ca GRANADA
Single Family Front Attached Homes