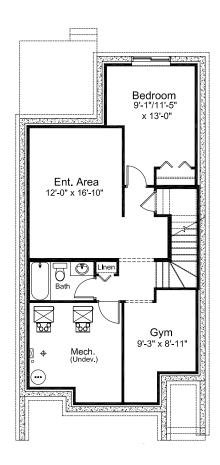

#### **PRE-PLANNED OPTIONS**

MAIN FLOOR BEDROOM & FULL BATH OPTION

BASEMENT DEVELOPMENT OPTION DEVELOPED AREA 683 sq. ft.