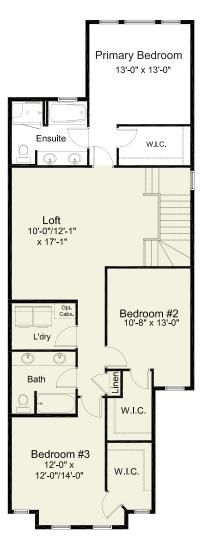

#### PRE-PLANNED OPTIONS

Swapped Laundry & Loft Option w/ Separate Water Closet in Ensuite

**3 Bedroom Option**