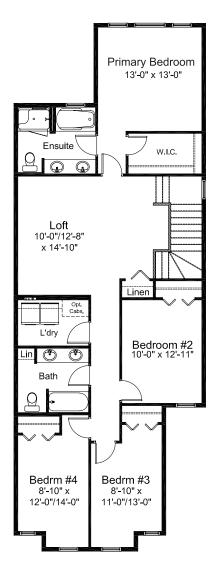

### GRANADA 4 Bed | 2.5 Bath

- Open Concept Living Area
- Walk-thru Kitchen Pantry
- Luxury Vinyl Plank Flooring
- Luxury Vinyl Tile
- Stainless Steel Appliance Package
- Quartz Countertops Throughout
- Upper Floor Laundry
- Upper Floor Loft

- Main Floor Flex Room
- Main Floor Mud Room
- Attached Double Car Garage
- Triple Pane Windows

1500 - 150 9th avenue sw calgary ab t2p 3h9

info@allistongroup.ca | 403-217-9970 allistongroup.ca

belvedere show home 78 belvedere green se **GRANADA**Single Family Front Attached Home

587-620-3645

Craftsman #1 Elevation

MAIN FLOOR 992 sq. ft.

UPPER FLOOR 1,380 sq. ft.

| N | Ο. | T | E | S |
|---|----|---|---|---|
|---|----|---|---|---|

Edited: February 28, 2023

The builder reserves the right to modify or change plans, specifications, features and prices without notice. Materials may be substituted with equivalent or better at the builder's sole discretion. All dimensions and sizes are approximate and are based on architectural measurements. As reverse, mirrored and/or flipped plans occur throughout the building, please see architectural plans if material to your decision to purchase. Renderings, furnishings and equipment shown are an artist's conception and are intended as a general reference only. Please see disclosure statement for specific offering details. E. & O.E.