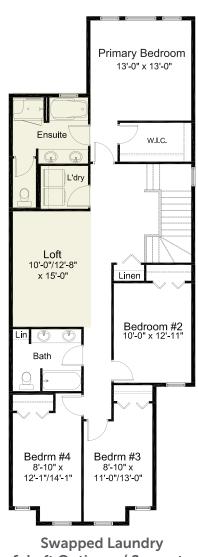

#### PRE-PLANNED OPTIONS

Swapped Laundry & Loft Option w/ Separate Water Closet in Ensuite

**3 Bedroom Option**