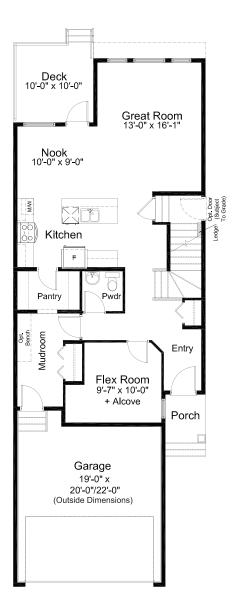

### GRANADA 4 Bed | 2.5 Bath

- Open Concept Living Area
- Walk-thru Kitchen Pantry
- Luxury Vinyl Plank Flooring
- Luxury Vinyl Tile
- Stainless Steel Appliance Package
- Quartz Countertops Throughout
- Upper Floor Laundry
- Upper Floor Loft

- Main Floor Flex Room
- Main Floor Mud Room
- Attached Double Car Garage
- Triple Pane Windows

1500 - 150 9th avenue sw calgary ab t2p 3h9

info@allistongroup.ca | 403-217-9970 allistongroup.ca

belvedere show home 78 belvedere green se **GRANADA**Single Family Front Attached Home

587-620-3645

Craftsman #1 Elevation

MAIN FLOOR 992 sq. ft.

UPPER FLOOR 1,380 sq. ft.

| N | Ο. | T | E | S |
|---|----|---|---|---|
|---|----|---|---|---|

Edited: February 28, 2023

The builder reserves the right to modify or change plans, specifications, features and prices without notice. Materials may be substituted with equivalent or better at the builder's sole discretion. All dimensions and sizes are approximate and are based on architectural measurements. As reverse, mirrored and/or flipped plans occur throughout the building, please see architectural plans if material to your decision to purchase. Renderings, furnishings and equipment shown are an artist's conception and are intended as a general reference only. Please see disclosure statement for specific offering details. E. & O.E.