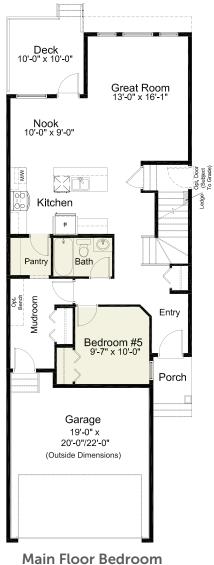

#### PRE-PLANNED OPTIONS

**Basement Development Option** 683 sq. ft. of developed area

#### PRE-PLANNED OPTIONS

Swapped Laundry & Loft Option w/ Separate Water Closet in Ensuite

**3 Bedroom Option**