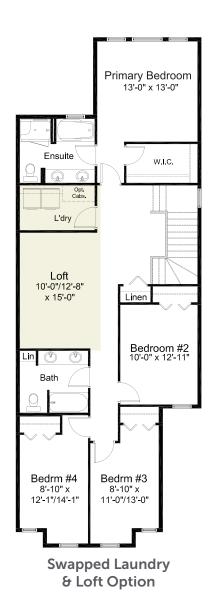

#### PRE-PLANNED OPTIONS

Swapped Laundry & Loft Option w/ Separate Water Closet in Ensuite

**3 Bedroom Option**