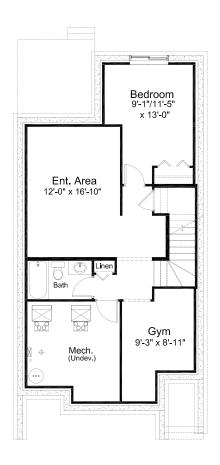

#### PRE-PLANNED OPTIONS

**Basement Development Option** 683 sq. ft. of developed area