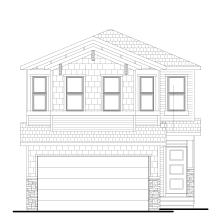

587-620-3645

Craftsman #1 Elevation

MAIN FLOOR 992 sq. ft.

UPPER FLOOR 1,380 sq. ft.

| N | Ο. | T | E | S |
|---|----|---|---|---|
|---|----|---|---|---|

Edited: February 28, 2023

The builder reserves the right to modify or change plans, specifications, features and prices without notice. Materials may be substituted with equivalent or better at the builder's sole discretion. All dimensions and sizes are approximate and are based on architectural measurements. As reverse, mirrored and/or flipped plans occur throughout the building, please see architectural plans if material to your decision to purchase. Renderings, furnishings and equipment shown are an artist's conception and are intended as a general reference only. Please see disclosure statement for specific offering details. E. & O.E.