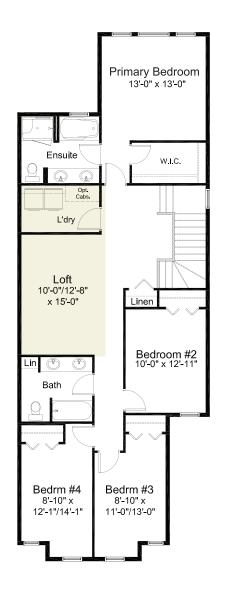

## pre-planned options

Swapped Laundry & Loft Option

Swapped Laundry & Loft Option w/ Separate Water Closet in Ensuite

**3 Bedroom Option**