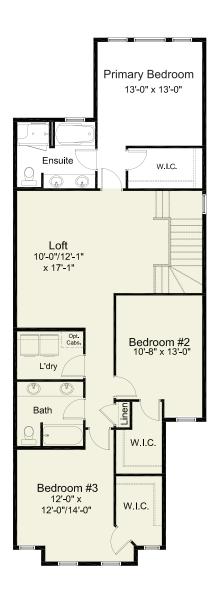

## pre-planned options

Swapped Laundry & Loft Option

Swapped Laundry & Loft Option w/ Separate Water Closet in Ensuite

**3 Bedroom Option**