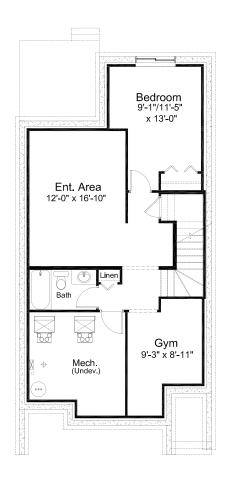

## pre-planned options

**GRANADA** 

Main Floor Bedroom & Full Bath Option

**Basement Development Option** 683 sq. ft. of developed area

4 Bed