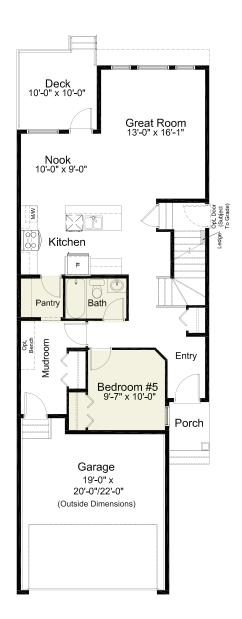

## pre-planned options

**GRANADA** 

Main Floor Bedroom & Full Bath Option

**Basement Development Option** 683 sq. ft. of developed area

4 Bed