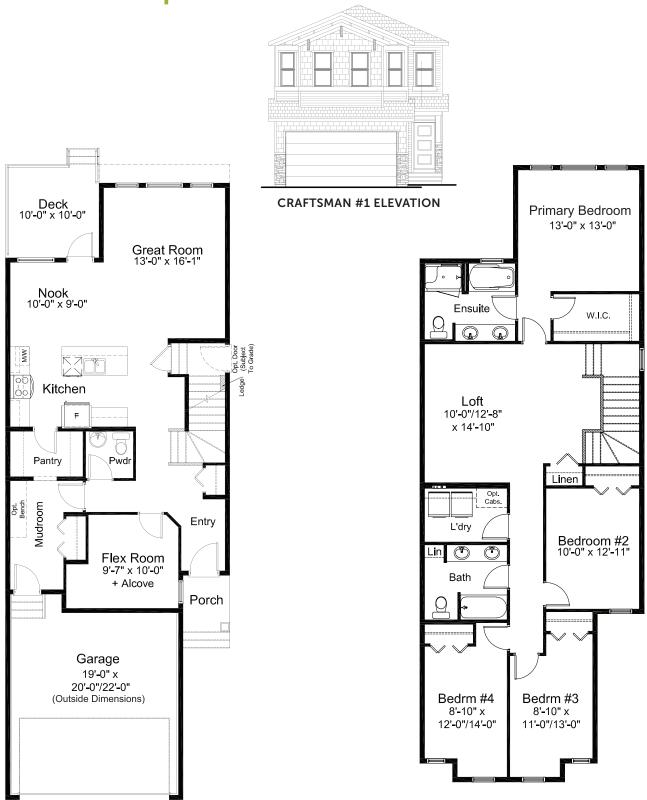

## features

- Open Concept Living Area
- Walk-thru Kitchen Pantry
- Luxury Vinyl Plank Flooring
- Luxury Vinyl Tile
- Stainless Steel Appliance Package
- Quartz Countertops Throughout
- 5-Piece Ensuite

- Upper Floor Laundry
- Upper Floor Loft
- Main Floor Flex Room
- Main Floor Mud Room
- Attached Double Car Garage
- Triple Pane Windows

2,372 sq. ft.

4 Bed

2.5 Bath

## all

MAIN FLOOR 992 sq. ft.

UPPER FLOOR 1,380 sq. ft.