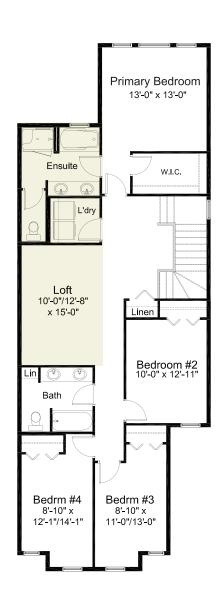

## features

- Open Concept Living Area
- Walk-thru Kitchen Pantry
- Luxury Vinyl Plank Flooring
- Luxury Vinyl Tile
- Stainless Steel Appliance Package
- Quartz Countertops Throughout
- 5-Piece Ensuite

- Upper Floor Laundry
- Upper Floor Loft
- Main Floor Flex Room
- Main Floor Mud Room
- Attached Double Car Garage
- Triple Pane Windows

2,372 sq. ft.

4 Bed

2.5 Bath

## all

MAIN FLOOR 992 sq. ft.

UPPER FLOOR 1,380 sq. ft.