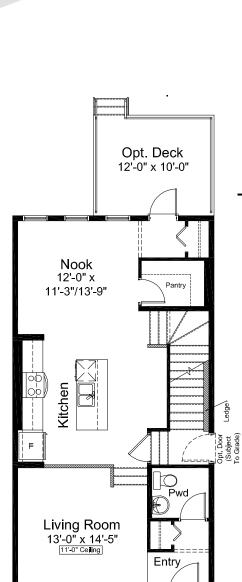

#### LIVEBELVEDERE.CA

### LIVEBELVEDERE.CA

#### BELVEDERE RISE SALES OFFICE East Hills Shopping Centre, Stoney Trail & 17th Ave SE

MADISON AVENUE GROUP SUITE 1500, 150 9TH AVENUE SW CALGARY, AB. T2P 3H9 INFO@MADISONAVEGROUP.COM | 403-217-9970 | MADISONAVEGROUP.COM



## MAIN FLOOR: 788 SQ. FT.

Porch

#### Edited: Jan 8, 2020

The Illustrations shown on this brochure are renderings only and do not represent the final look of your home. Elevations are also subject to approval from Architectural Controls. Madison Avenue Group retains the right to alter plans, features and specifications without notice. Standard floor plan does not include basement development, deck or options in the base price. Room sizes are approximate.

## NOTES



### **GET IN TOUCH**

Isaac Wegner 403-934-8409 iwegner@madisonavegroup.com

Michael Hare

587-223-0255 mhare@madisonavegroup.com





#### UPPER FLOOR: 788 SQ. FT.

# DELANCEY

# **PRE-PLANNED OPTIONS**

1,576 SQ.FT.



NOOK/KITCHEN OPTION

#### Edited: Jan 8, 2020

LIVEBELVEDERE.CA

The Illustrations shown on this brochure are renderings only and do not represent the final look of your home. Elevations are also subject to approval from Architectural Controls. Madison Avenue Group retains the right to alter plans, features and specifications without notice. Standard floor plan does not include basement development, deck or options in the base price. Room sizes are approximate.



UPPER FLOOR LAYOUT OPTION (Main floor stair needs to be modified)

Edited: Jan 8, 2020

The Illustrations sh