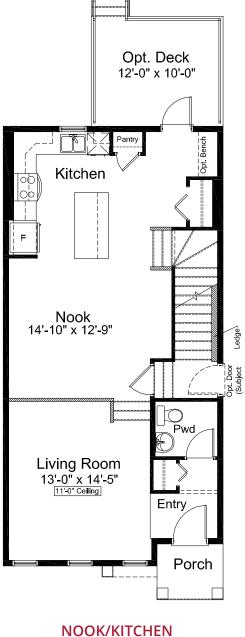

, 150 9TH AVENUE SW CALGARY, AB. T2P 3H9 INFO@MADISONAVEGROUP.COM | 403-217-9970 | MADISONAVEGROUP.COM



## MAIN FLOOR: 788 SQ. FT.

Porch

#### Edited: Jan 8, 2020

The Illustrations shown on this brochure are renderings only and do not represent the final look of your home. Elevations are also subject to approval from Architectural Controls. Madison Avenue Group retains the right to alter plans, features and specifications without notice. Standard floor plan does not include basement development, deck or options in the base price. Room sizes are approximate.

## NOTES



### **GET IN TOUCH**

Isaac Wegner 403-934-8409 iwegner@madisonavegroup.com

Michael Hare

587-223-0255 mhare@madisonavegroup.com





#### UPPER FLOOR: 788 SQ. FT.

# DELANCEY

# **PRE-PLANNED OPTIONS**

1,576 SQ.FT.



NOOK/KITCHEN OPTION

#### Edited: Jan 8, 2020

LIVEBELVEDERE.CA

The Illustrations shown on this brochure are renderings only and do not represent the final look of your home. Elevations are also subject to approval from Architectural Controls. Madison Avenue Group retains the right to alter plans, features and specifications without notice. Standard floor plan does not include basement development, deck or options in the base price. Room sizes are approximate.



UPPER FLOOR LAYOUT OPTION (Main floor stair needs to be modified)

Edited: Jan 8, 2020

The Illustrations shown on this brochure are renderings only and do not represent the final look of your home. Elevations are also subject to approval from Architectural Controls. Madison Avenue Group retains the right to alter plans, featur