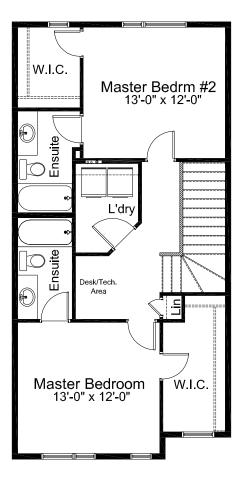

#### UPPER FLOOR: 788 SQ. FT.

#### DOUBLE MASTER BEDROOM OPTION (Main floor stair needs to be modified)