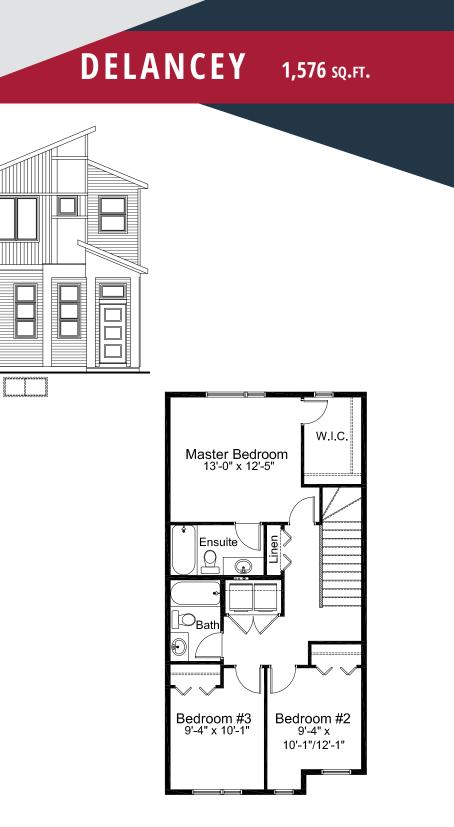

ast Hills Shopping Centre, Stoney Trail & 17th Ave SE

MADISON AVENUE GROUP SUITE 1500, 150 9TH AVENUE SW CALGARY, AB. T2P 3H9 INFO@MADISONAVEGROUP.COM | 403-217-9970 | MADISONAVEGROUP.COM



## MAIN FLOOR: 788 SQ. FT.

Porch

#### Edited: Jan 8, 2020

The Illustrations shown on this brochure are renderings only and do not represent the final look of your home. Elevations are also subject to approval from Architectural Controls. Madison Avenue Group retains the right to alter plans, features and specifications without notice. Standard floor plan does not include basement development, deck or options in the base price. Room sizes are approximate.

## NOTES



### **GET IN TOUCH**

Isaac Wegner 403-934-8409 iwegner@madisonavegroup.com

Michael Hare

587-223-0255 mhare@madisonavegroup.com





#### UPPER FLOOR: 788 SQ. FT.

# DELANCEY

# **PRE-PLANNED OPTIONS**

1,576 SQ.FT.



NOOK/KITCHEN OPTION

#### Edited: Jan 8, 2020

LIVEBELVEDERE.CA

The Illustrations shown on this brochure are renderings only and do not represent the final look of your home. Elevations are also subject to approval from Architectural Controls. Madison Avenue Group retains the right to alter plans, features and specifications without notice. Standard floor plan does not include basement development, deck or options in the base price. Room sizes are approximate.



UPPER FLOOR LAYOUT OPTION (Main floor stair needs to be modified)

Edited: Jan 8, 2020

The Illustrations shown on this brochure are renderings only and do not represent the final look of your home. Elevations are also subject to approval from