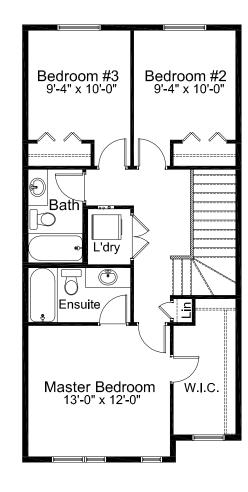

UPPER FLOOR LAYOUT OPTION (Main floor stair needs to be modified)

Edited: Jan 8, 2020

The Illustrations shown on this brochure are renderings only and do not represent the final look of your home. Elevations are also subject to approval from Architectural Controls. Madison Avenue Group retains the right to alter plans, features and specifications without notice. Standard floor plan does not include basement development, deck or options in the base price. Room sizes are approximate.

#### DOUBLE MASTER BEDROOM OPTION (Main floor stair needs to be modified)