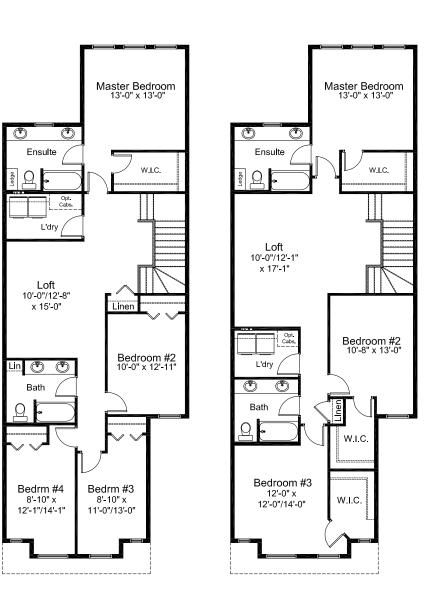

SWAPPED LAUNDRY
& LOFT OPTION
(Master and WIC Entries Changed)

3 BEDROOM OPTION

**OPTION** 