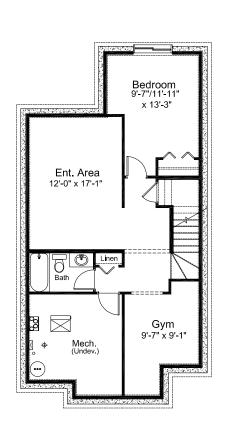

LIVEBELVEDERE.CA

LIVEBELVEDERE.CA

FLEX ROOM BASEMENT |
OPTION OF

# BASEMENT DEVELOPMENT OPTION DEVELOPED AREA: 691 sq. ft.