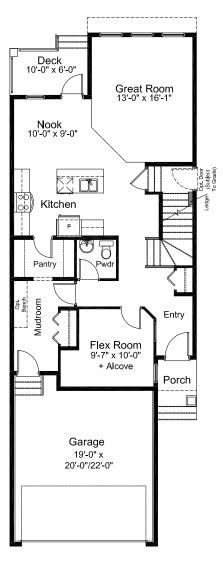

#### MADISON AVENUE GROUP

SUITE 1500, 150 9TH AVENUE SW CALGARY, AB. T2P 3H9
INFO@MADISONAVEGROUP.COM | 403-217-9970 | MADISONAVEGROUP.COM

UPPER FLOOR: 1380 SQ. FT.

MAIN FLOOR: 992 SQ. FT.