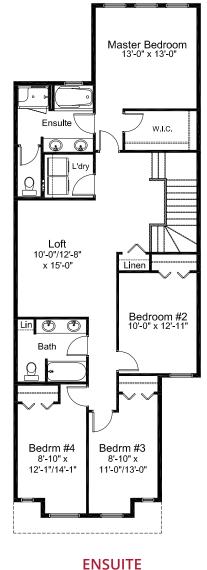

SWAPPED LAUNDRY
& LOFT OPTION
(Master and WIC Entries Changed)

3 BEDROOM OPTION

**OPTION** 