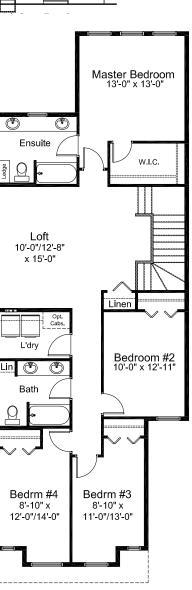

SWAPPED LAUNDRY
& LOFT OPTION
(Master and WIC Entries Changed)

3 BEDROOM OPTION

**OPTION** 