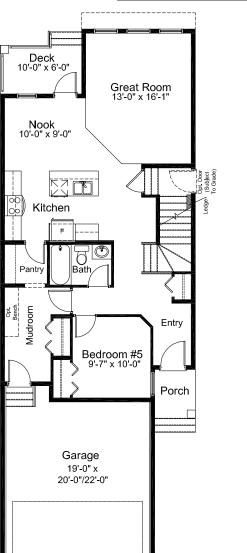

#### MADISON AVENUE GROUP

SUITE 1500, 150 9TH AVENUE SW CALGARY, AB. T2P 3H9
INFO@MADISONAVEGROUP.COM | 403-217-9970 | MADISONAVEGROUP.COM

UPPER FLOOR: 1380 SQ. FT.

MAIN FLOOR: 992 SQ. FT.