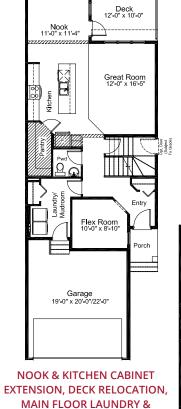

### **2,053** sq.ft.

**EXTENDED PANTRY OPTION** Upper Floor Laundry version) MAIN FLOOR: 972 SQ. FT.

MASTER BEDROOM **EXTENSION & CENTRAL LOFT** W/ 4<sup>TH</sup> BEDROOM OPTION #2 (Must be combined with Main Floor Laundry option) UPPER FLOOR: 1231 SQ. FT.