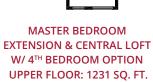

### **2,053** sq.ft.

**EXTENDED PANTRY OPTION** Upper Floor Laundry version) MAIN FLOOR: 972 SQ. FT.

MASTER BEDROOM **EXTENSION & CENTRAL LOFT** W/ 4<sup>TH</sup> BEDROOM OPTION #2 (Must be combined with Main Floor Laundry option) UPPER FLOOR: 1231 SQ. FT.