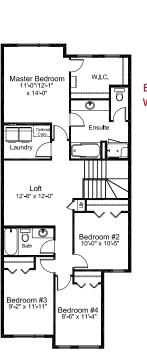

MASTER BEDROOM EXTENSION & CENTRAL LOFT OPTION (Must be combined with Main Floor Laundry Option)

UPPER FLOOR: 1193 SQ. FT.

MORE PRE-PLANNED OPTIONS