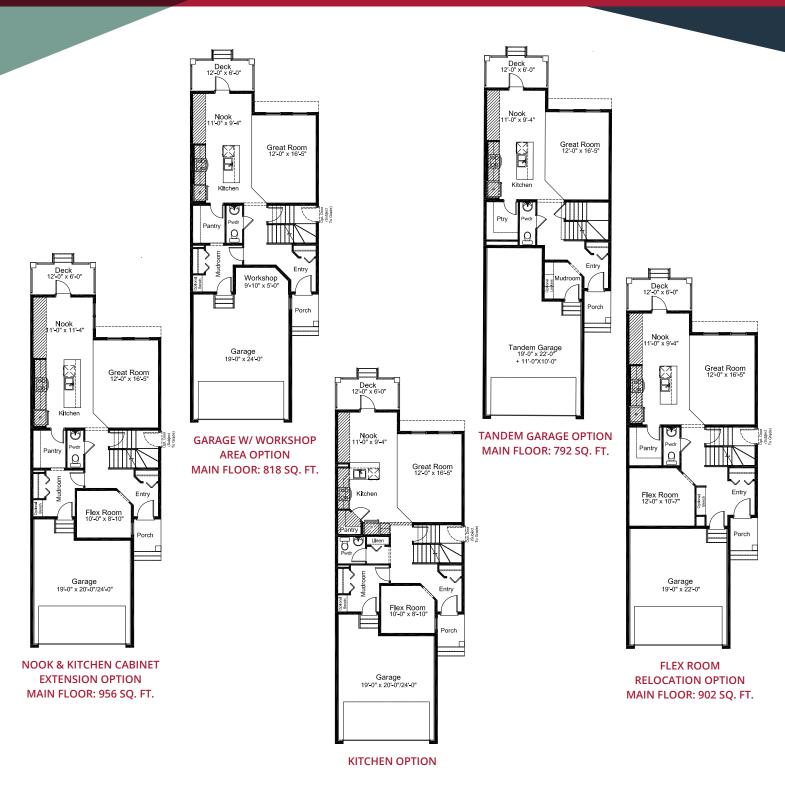

## PRE-PLANNED OPTIONS

BASEMENT DEVELOPMENT OPTION DEVELOPED AREA: 687 SQ. FT.

**NOTES** 

# PRE-PLANNED OPTIONS