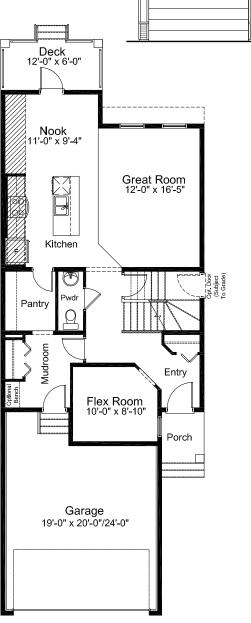

### **2,053** sq.ft.

**EXTENDED PANTRY OPTION** Upper Floor Laundry version) MAIN FLOOR: 972 SQ. FT.

MASTER BEDROOM **EXTENSION & CENTRAL LOFT** W/ 4<sup>TH</sup> BEDROOM OPTION #2 (Must be combined with Main Floor Laundry option) UPPER FLOOR: 1231 SQ. FT.