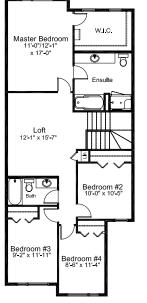

### **2,053** sq.ft.

**EXTENDED PANTRY OPTION** Upper Floor Laundry version) MAIN FLOOR: 972 SQ. FT.

MASTER BEDROOM **EXTENSION & CENTRAL LOFT** W/ 4<sup>TH</sup> BEDROOM OPTION #2 (Must be combined with Main Floor Laundry option) UPPER FLOOR: 1231 SQ. FT.