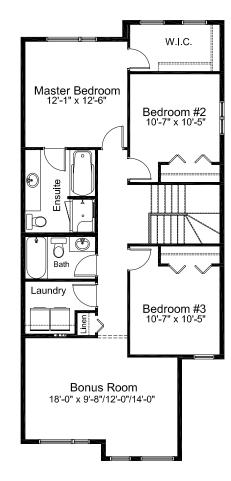

## **HENSHAW**

## PRE-PLANNED OPTIONS





BASEMENT DEVELOPMENT OPTION DEVELOPED AREA: 687 SQ. FT.

**NOTES** 

### **GET IN TOUCH**

Isaac Wegner

403-934-8409 iwegner@madisonavegroup.com

**Michael Hare** 

587-223-0255

mhare@madisonavegroup.com

#### BELVEDERE RISE SALES OFFICE

East Hills Shopping Centre, Stoney Trail & 17th Ave SE

#### MADISON AVENUE GROUP

SUITE 1500, 150 9TH AVENUE SW CALGARY, AB. T2P 3H9
INFO@MADISONAVEGROUP.COM | 403-217-9970 | MADISONAVEGROUP.COM





**INTERNAL STREET** 

**ELEVATION** 

HENSHAW 2,053 sq.ft.



PUBLIC STREET ELEVATION





MAIN FLOOR: 908 SQ. FT.

UPPER FLOOR: 1145 SQ. FT.

#### Edited: Jan 8, 2020

The Illustrations shown in this brochure are renderings only and do not represent the final look of your home. Elevations are also subject to approval from Architectural Controls. Madison Avenue Group retains the right to alter plans, features and specifications without notice. Standard floor plan does not include basement development or options in the base price. Room sizes are approximate.

# PRE-PLANNED OPTIONS

### **2,053** sq.ft.







**EXTENDED PANTRY OPTION** Upper Floor Laundry version) MAIN FLOOR: 972 SQ. FT.







MASTER BEDROOM **EXTENSION & CENTRAL LOFT** W/ 4<sup>TH</sup> BEDROOM OPTION #2 (Must be combined with Main Floor Laundry option) UPPER FLOOR: 1231 SQ. FT.



MASTER BEDROOM EXTENSION &