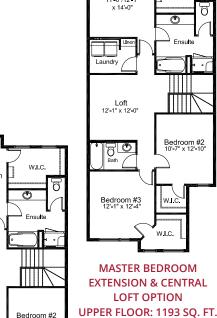

MASTER BEDROOM EXTENSION & CENTRAL LOFT OPTION (Must be combined with Main Floor Laundry Option)

UPPER FLOOR: 1193 SQ. FT.

MORE PRE-PLANNED OPTIONS