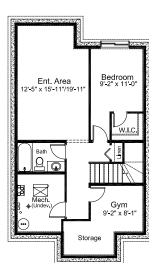

## PRE-PLANNED OPTIONS

BASEMENT DEVELOPMENT OPTION DEVELOPED AREA: 687 SQ. FT.

**NOTES** 