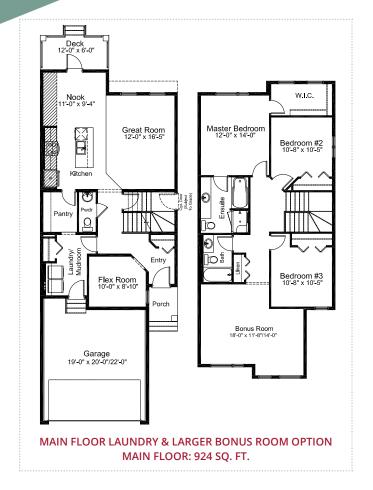

## PRE-PLANNED OPTIONS

BASEMENT DEVELOPMENT OPTION DEVELOPED AREA: 687 SQ. FT.

**NOTES** 

MAIN FLOOR: 908 SQ. FT.

UPPER FLOOR: 1145 SQ. FT.

# PRE-PLANNED OPTIONS