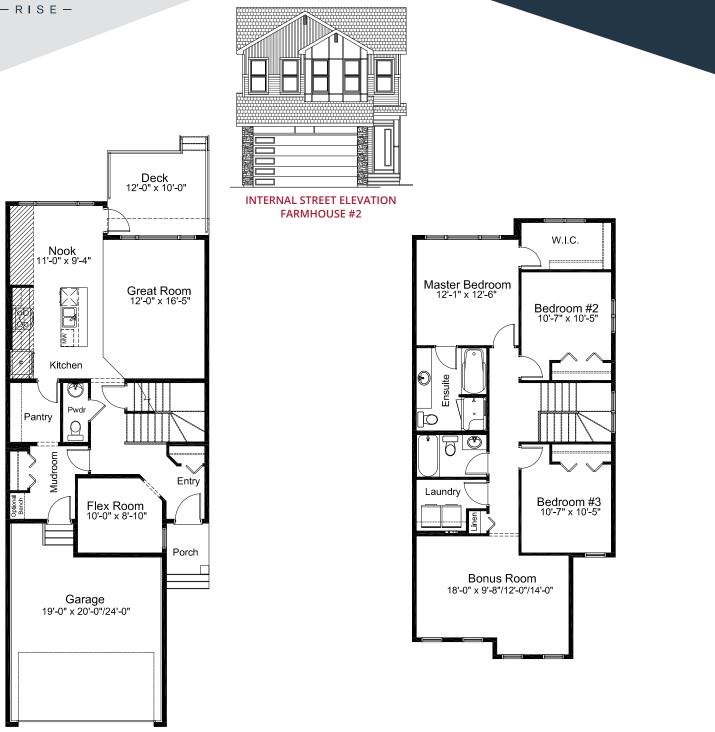

## **HENSHAW** 2,053 sq.ft.

### MAIN FLOOR: 908 SQ. FT.

#### UPPER FLOOR: 1145 SQ. FT.

## HENSHAW