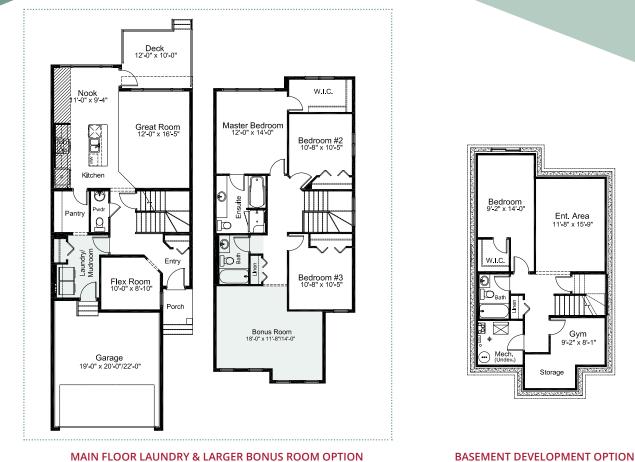

# HENSHAW

# **PRE-PLANNED OPTIONS**

MAIN FLOOR LAUNDRY & LARGER BONUS ROOM OPTION MAIN FLOOR: 924 SQ. FT. UPPER FLOOR: 1145 SQ. FT.

## NOTES

DEVELOPED AREA: 705 SQ. FT.