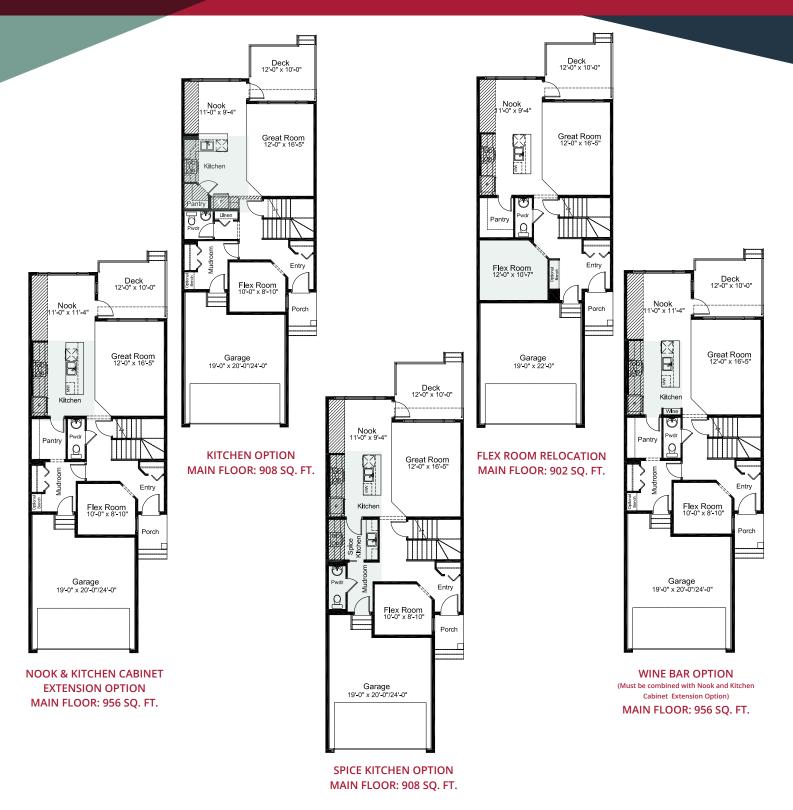

## **HENSHAW** 2,053 sq.ft.



### MAIN FLOOR: 908 SQ. FT.

#### UPPER FLOOR: 1145 SQ. FT.

#### Edited: April 9, 2021

The Illustrations shown in this brochure are renderings only and do not represent the final look of your home. Elevations are also subject to approval from Architectural Controls. Madison Avenue Group retains the right to alter plans, features and specifications without notice. Standard floor plan does not include basement development or options in the base price. Room sizes are approximate.

## LIVEBELVEDERE.CA

## HENSHAW

## **PRE-PLANNED OPTIONS**



#### Edited: April 9, 2021

The Illustrations shown in this brochure are renderings only and do not represent the final look of your home. Elevations are also subject to approval from Architectural Controls. Madison Avenue Group retains the right to alter plans, features and specifications without notice. Standard floor plan does not include basement development or options in the base price. Room sizes are approximate.

## LIVEBELVEDERE.CA

## **HENSHAW PRE-PLANNED OPTIONS**





#### MORE PRE-PLANNED OPTIONS

 $\rightarrow$ 

#### Edited: April 9, 2021

The Illustrations shown in this brochure are renderings only and do not represent the final look of your home. Elevations are also subject to approval from Architectural Controls. Madison Avenue Group retains the right to alter plans, fe