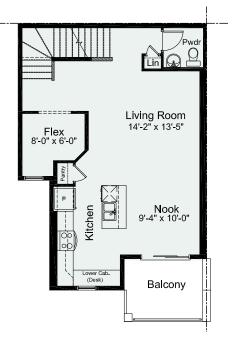

## GROUND FLOOR: 305 SQ. FT.

\_**口** 

MAIN FLOOR: 716 SQ. FT.

10'-0" x 8'-0"

## UPPER FLOOR: 716 SQ. FT.