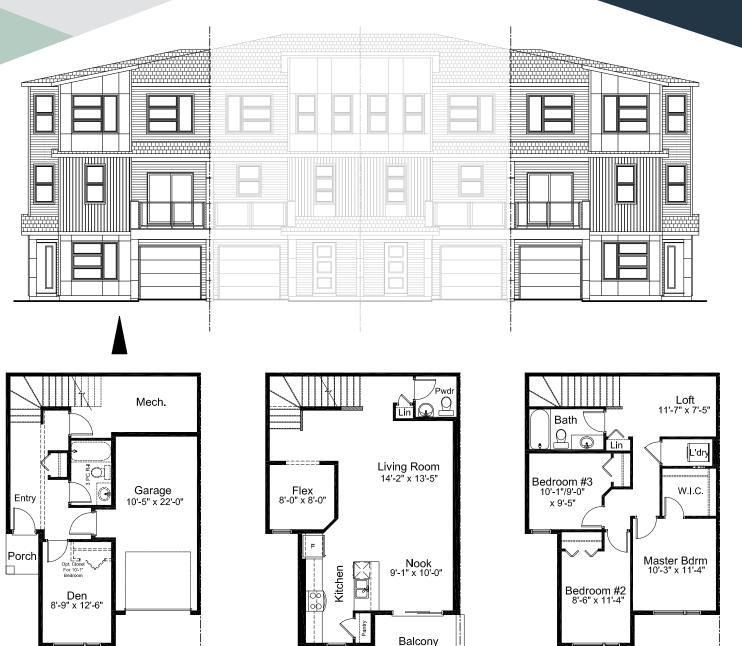

# **BACK TO BACK TOWNHOMES** END UNITS BETWEEN BUILDINGS

1,737 SQ.FT.

## GROUND FLOOR: 305 SQ. FT.

\_**口** 

MAIN FLOOR: 716 SQ. FT.

10'-0" x 8'-0"

## UPPER FLOOR: 716 SQ. FT.