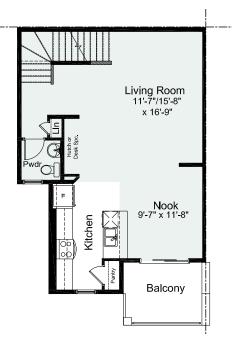

# **BACK TO BACK TOWNHOMES** END UNITS BETWEEN BUILDINGS

MAIN FLOOR: OPTION #1

## MAIN FLOOR: OPTION #3

MAIN FLOOR: OPTION #2

## MAIN FLOOR: OPTION #4