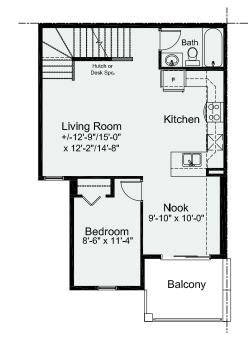

# **BACK TO BACK TOWNHOMES** END UNITS BETWEEN BUILDINGS

MAIN FLOOR: OPTION #1

## MAIN FLOOR: OPTION #3

MAIN FLOOR: OPTION #2

## MAIN FLOOR: OPTION #4