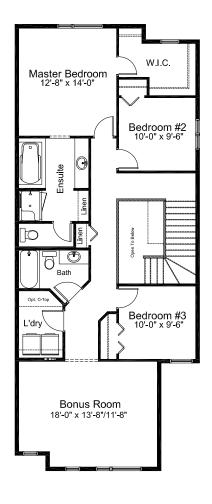

# PHOENIX 2,288 sq.ft.









MAIN FLOOR: 1042 SQ. FT.

UPPER FLOOR: 1246 SQ. FT.

#### Edited: April 9, 2021

The Illustrations shown on this brochure are renderings only and do not represent the final look of your home. Elevations are also subject to approval from Architectural Controls. Madison Avenue Group retains the right to alter plans, features and specifications without notice. Standard floor plan does not include basement development or options in the base price. Room sizes are approximate.

### PRE-PLANNED OPTIONS



TANDEM GARAGE OPTION

#### Edited: April 9, 2021

The Illustrations shown on this brochure are renderings only and do not represent the final look of your home. Elevations are also subject to approval from Architectural Controls. Madison Avenue Group retains the right to alter plans, features