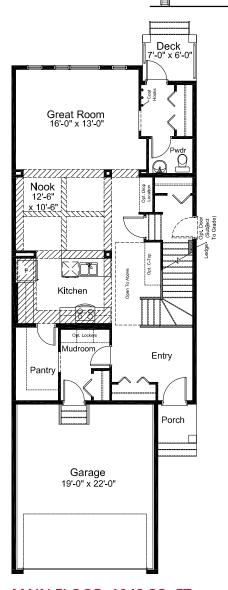

# PHOENIX 2,288 sq.ft.









MAIN FLOOR: 1042 SQ. FT.

UPPER FLOOR: 1246 SQ. FT.

#### Edited: April 9, 2021

The Illustrations shown on this brochure are renderings only and do not represent the final look of your home. Elevations are also subject to approval from Architectural Controls. Madison Avenue Group retains the right to alter plans, features and specifications without notice. Standard floor plan does not include basement development or options in the base price. Room sizes are approximate.

### PRE-PLANNED OPTIONS



TANDEM GARAGE OPTION

#### Edited: April 9, 2021

The Illustrations shown on this brochure are renderings only and do not represent the final look of your home. Elevations are also subject to approval from Architectural Controls. Madison Avenue Group retains the right to alter plans, feature