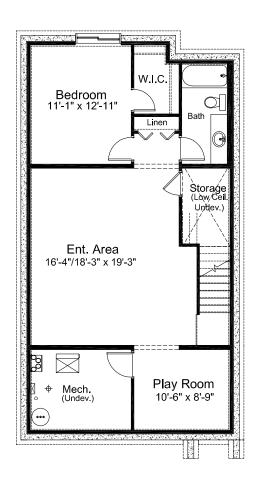

## BASEMENT DEVELOPMENT OPTION DEVELOPED AREA: 760 SQ. FT.

#### Edited: April 9, 2021

The Illustrations shown on this brochure are renderings only and do not represent the final look of your home. Elevations are also subject to approval from Architectural Controls. Madison Avenue Group retains the right to alter plans, features and specifications without notice. Standard floor plan does not include basement development or options in the base price. Room sizes are approximate.