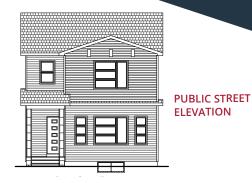

# PHOENIX 2,288 sq.ft.









MAIN FLOOR: 1042 SQ. FT.

UPPER FLOOR: 1246 SQ. FT.

#### Edited: April 9, 2021

The Illustrations shown on this brochure are renderings only and do not represent the final look of your home. Elevations are also subject to approval from Architectural Controls. Madison Avenue Group retains the right to alter plans, features and specifications without notice. Standard floor plan does not include basement development or options in the base price. Room sizes are approximate.

### PRE-PLANNED OPTIONS



TANDEM GARAGE OPTION

#### Edited: April 9, 2021

The Illustrations shown on this brochure are renderings only and do not represent the final look of your home. Elevations are also subject to approval from Architectural Controls. Madison Avenue Group retains the right to alter plans, featu