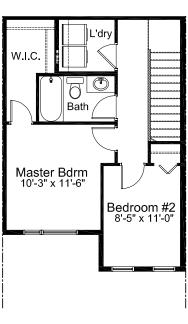

**GROUND FLOOR: 132 SQ. FT.** 

MAIN FLOOR: 515 SQ. FT.

UPPER FLOOR: 515 SQ. FT.

LIVEBELVEDERE.CA LIVEBELVEDERE.CA

MAIN FLOOR: OPTION #1

UPPER FLOOR: OPTION #1 UPPER FLOOR: OPTION #2