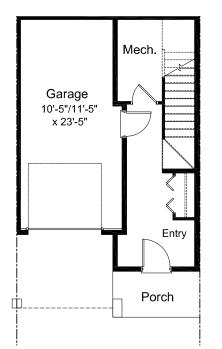

**GROUND FLOOR: 132 SQ. FT.** 

MAIN FLOOR: 515 SQ. FT.

UPPER FLOOR: 515 SQ. FT.