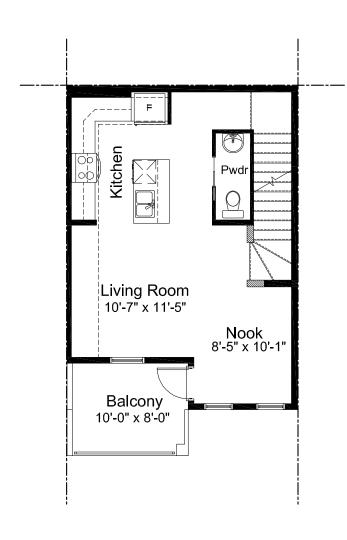

**GROUND FLOOR: 132 SQ. FT.** 

MAIN FLOOR: 515 SQ. FT.

UPPER FLOOR: 515 SQ. FT.

LIVEBELVEDERE.CA LIVEBELVEDERE.CA

MAIN FLOOR: OPTION #1

UPPER FLOOR: OPTION #1 UPPER FLOOR: OPTION #2