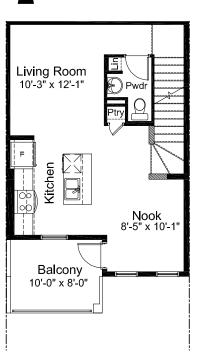

**GROUND FLOOR: 132 SQ. FT.** 

MAIN FLOOR: 515 SQ. FT.

UPPER FLOOR: 515 SQ. FT.

LIVEBELVEDERE.CA LIVEBELVEDERE.CA

MAIN FLOOR: OPTION #1

UPPER FLOOR: OPTION #1 UPPER FLOOR: OPTION #2