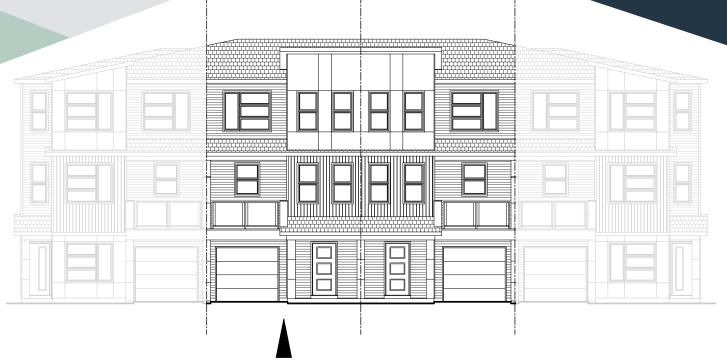

# BACK TO BACK TOWNHOMES INTERIOR UNITS

1,162 sq.ft.

**GROUND FLOOR: 132 SQ. FT.** 

MAIN FLOOR: 515 SQ. FT.

UPPER FLOOR: 515 SQ. FT.

#### Edited: October 20, 2020

The Illustrations shown on this brochure are renderings only and do not represent the final look of your home. Elevations are also subject to approval from Architectural Controls. Madison Avenue Group retains the right to alter plans, features and specifications without notice. Standard floor plan does not include basement development, deck or options in the base price. Room sizes are approximate.