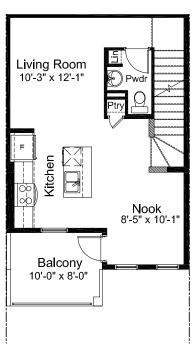

# BACK TO BACK TOWNHOMES INTERIOR UNITS

1,162 sq.ft.

**GROUND FLOOR: 132 SQ. FT.** 

MAIN FLOOR: 515 SQ. FT.

UPPER FLOOR: 515 SQ. FT.

#### Edited: October 20, 2020

The Illustrations shown on this brochure are renderings only and do not represent the final look of your home. Elevations are also subject to approval from Architectural Controls. Madison Avenue Group retains the right to alter plans, features and specifications without notice. Standard floor plan does not include basement development, deck or options in the base price. Room sizes are approximate.