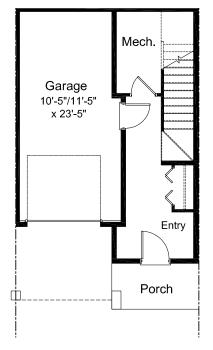

# BACK TO BACK TOWNHOMES INTERIOR UNITS

1,162 sq.ft.

**GROUND FLOOR: 132 SQ. FT.** 

MAIN FLOOR: 515 SQ. FT.

UPPER FLOOR: 515 SQ. FT.

#### Edited: October 20, 2020

The Illustrations shown on this brochure are renderings only and do not represent the final look of your home. Elevations are also subject to approval from Architectural Controls. Madison Avenue Group retains the right to alter plans, features and specifications without notice. Standard floor plan does not include basement development, deck or options in the base price. Room sizes are approximate.