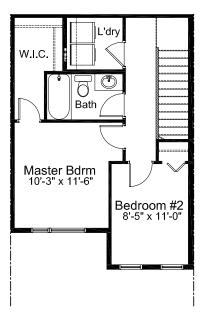

# BACK TO BACK TOWNHOMES INTERIOR UNITS

1,162 sq.ft.

**GROUND FLOOR: 132 SQ. FT.** 

MAIN FLOOR: 515 SQ. FT.

UPPER FLOOR: 515 SQ. FT.

#### Edited: October 20, 2020

The Illustrations shown on this brochure are renderings only and do not represent the final look of your home. Elevations are also subject to approval from Architectural Controls. Madison Avenue Group retains the right to alter plans, features and specifications without notice. Standard floor plan does not include basement development, deck or options in the base price. Room sizes are approximate.