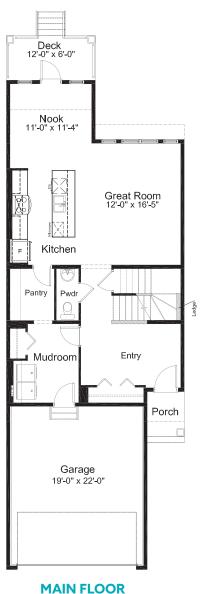

# **QUICK POSSESSION HOMES**

HENSHAW -CRAFTSMAN-

2,143 sq. ft.

Lot 15 | Block 1 Calgary, Alberta

950 sq. ft.

**INTERNAL STREET ELEVATION** 

**PUBLIC STREET ELEVATION** 

UPPER FLOOR 1193 sq. ft.

## **HENSHAW MODEL FEATURES**

- 3 Bedrooms | 2.5 Bath
- Attached Double Car Garage
- Open Concept Main Floor
- Large Main Floor Entry
- Stainless Steel Appliance Package
- Quartz Countertops Throughout
- Large Walk-in Pantry
- Luxury Vinyl Plank Flooring

- Luxury Vinyl Tile Flooring
- Mudroom with Main Floor Laundry
- Upper Floor Loft
- Luxurious 5-piece Master Ensuite
- Private Water Closet in Ensuite
- Walk-in Closets in all Bedrooms
- Covered Deck
- Triple Pane Windows