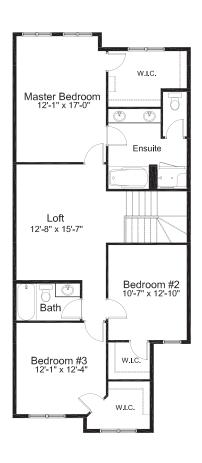

# **QUICK POSSESSION HOMES**

HENSHAW -CRAFTSMAN-

2,143 sq. ft.

Lot 15 | Block 1 Calgary, Alberta

950 sq. ft.

**INTERNAL STREET ELEVATION** 

**PUBLIC STREET ELEVATION** 

UPPER FLOOR 1193 sq. ft.

## **HENSHAW MODEL FEATURES**

- 3 Bedrooms | 2.5 Bath
- Attached Double Car Garage
- Open Concept Main Floor
- Large Main Floor Entry
- Stainless Steel Appliance Package
- Quartz Countertops Throughout
- Large Walk-in Pantry
- Luxury Vinyl Plank Flooring

- Luxury Vinyl Tile Flooring
- Mudroom with Main Floor Laundry
- Upper Floor Loft
- Luxurious 5-piece Master Ensuite
- Private Water Closet in Ensuite
- Walk-in Closets in all Bedrooms
- Covered Deck
- Triple Pane Windows