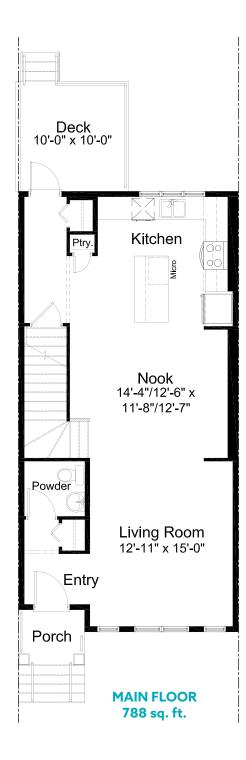

### 1,576 sq. ft.

Lot 4 | Block 1 14 Belvedere Avenue SE Calgary, Alberta

# WINDSOR MODEL FEATURES

- 3 Bedrooms | 2.5 Bath
- Open Concept Main Floor
- Stainless Steel Appliance Package
- Quartz Countertops Throughout
- Luxury Vinyl Plank Flooring
- Luxury Vinyl Tile Flooring
- Upper Floor Laundry

- 3-piece Master Ensuite
- Spacious Walk-in Master Closet
- Detached Double Car Garage
- Triple Pane Windows
- Backyard Deck
- Fully Fenced Yard with Landscaping
- NO CONDO FEES!