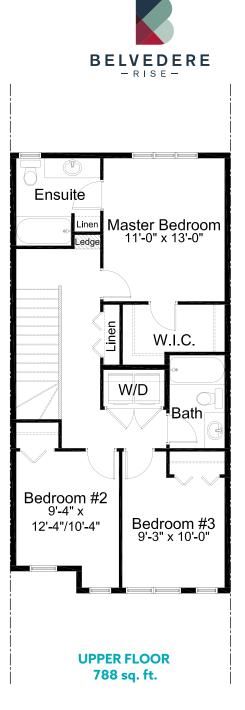

### 1,576 sq. ft.

Lot 4 | Block 1 14 Belvedere Avenue SE Calgary, Alberta

# WINDSOR MODEL FEATURES

- 3 Bedrooms | 2.5 Bath
- Open Concept Main Floor
- Stainless Steel Appliance Package
- Quartz Countertops Throughout
- Luxury Vinyl Plank Flooring
- Luxury Vinyl Tile Flooring
- Upper Floor Laundry

- 3-piece Master Ensuite
- Spacious Walk-in Master Closet
- Detached Double Car Garage
- Triple Pane Windows
- Backyard Deck
- Fully Fenced Yard with Landscaping
- NO CONDO FEES!