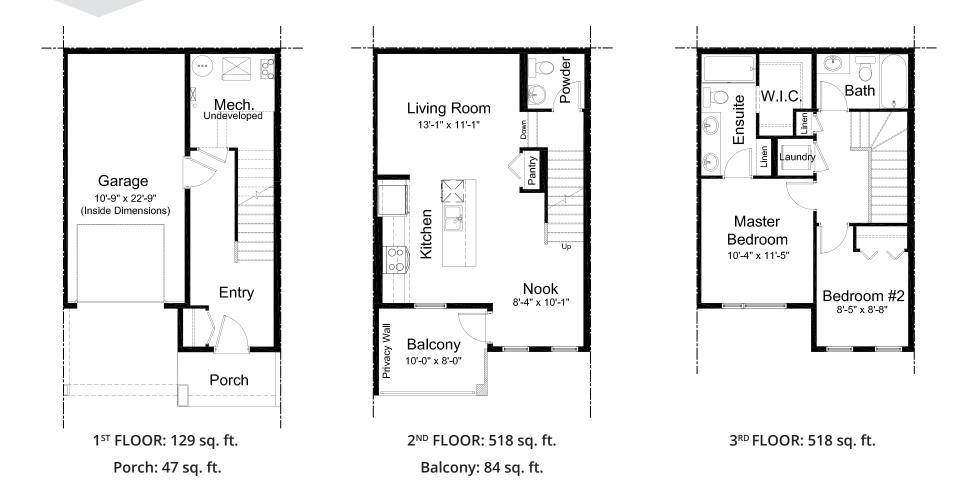

## **BELLHAVEN** BACK-TO-BACK TOWNHOME

| 20' wide      | 2 bed    |  |
|---------------|----------|--|
| 1,165 sq. ft. | 2.5 bath |  |