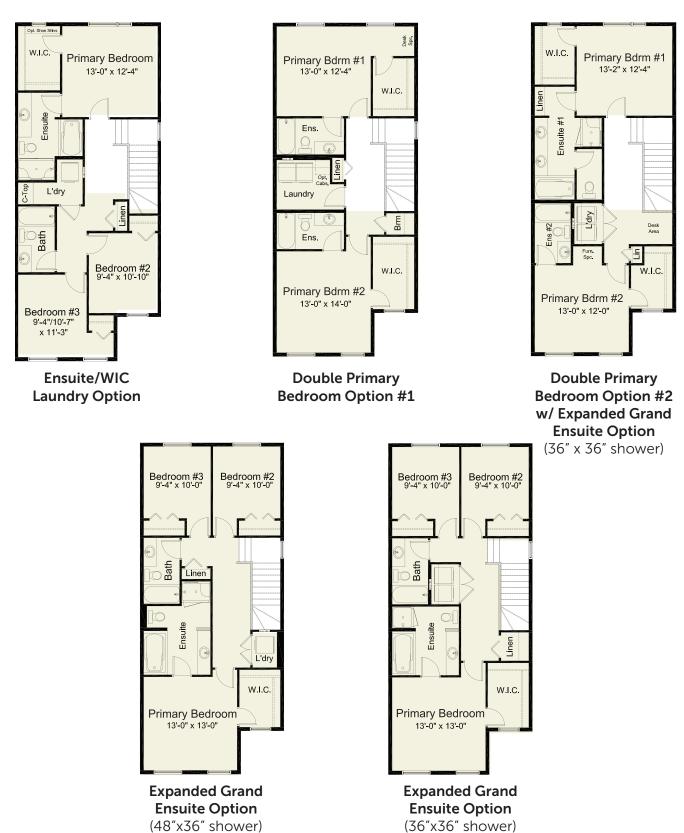

#### pre-planned options

Option #2

**Development Option** 654 sq. ft. of developed area

more options

 $\rightarrow$ 

CLAREMONT