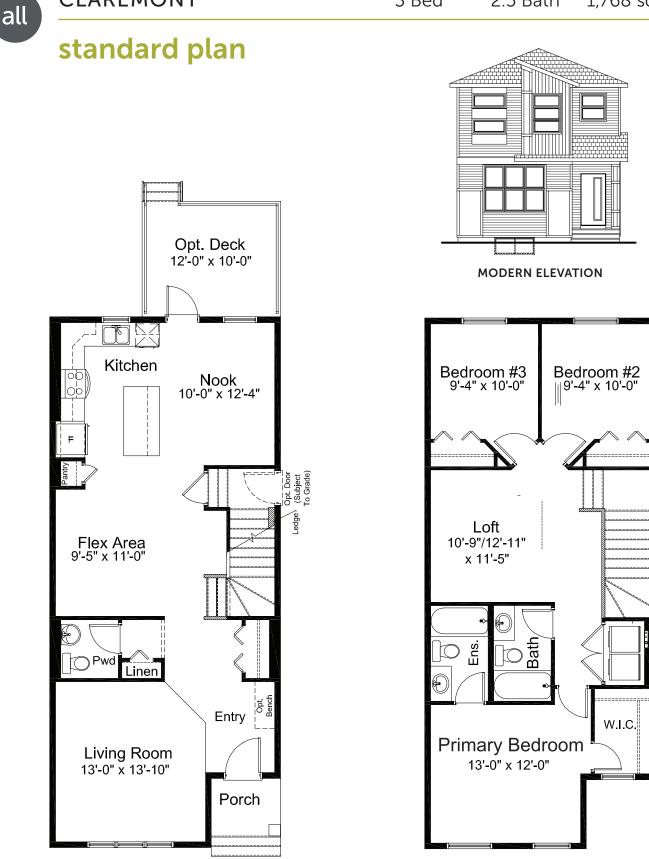

### features

- Open Concept Living Area
- Main Floor Flex Area
- Stainless Steel Appliance Package
- Quartz Countertops Throughout
- Luxury Vinyl Plank Flooring
- Luxury Vinyl Tile
- Upper Floor Laundry
- Upper Floor Loft
- Triple Pane Windows

1,768 sq. ft.

3 Bed

MAIN FLOOR 884 sq. ft.

UPPER FLOOR 884 sq. ft.

all