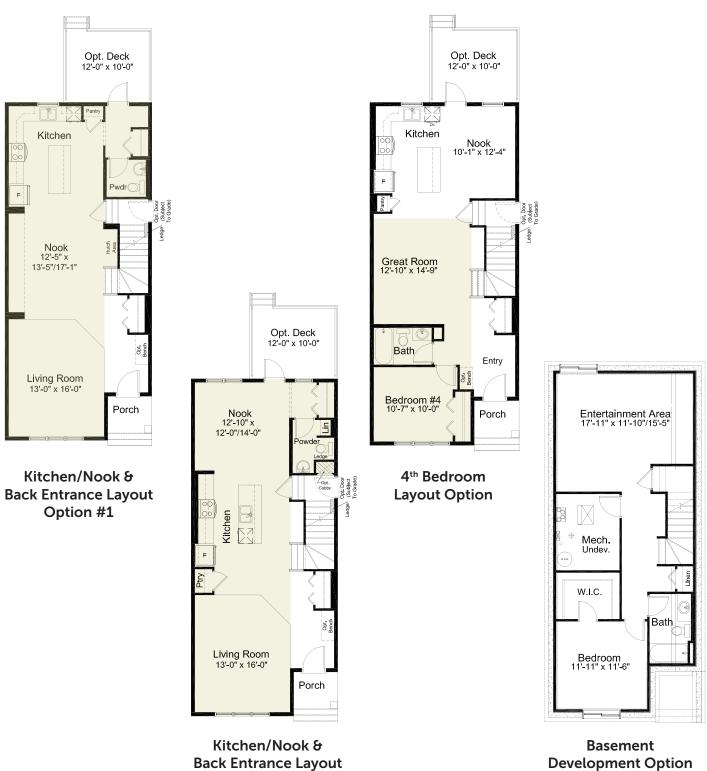

#### pre-planned options

Option #2

**Development Option** 654 sq. ft. of developed area

more options

 $\rightarrow$ 

CLAREMONT