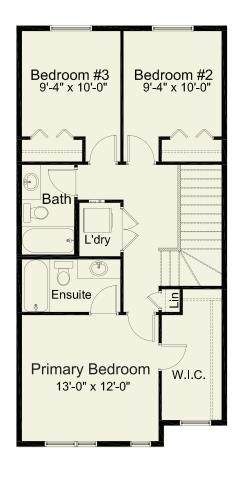

### DELANCEY 3 Bed | 2.5 Bath

- Open Concept Living Area
- Central Kitchen Layout
- 11' Ceilings in Living Room
- Luxury Vinyl Plank Flooring
- Luxury Vinyl Tile
- Stainless Steel Appliance Package
- Quartz Countertops Throughout
- Upper Floor Laundry
- Triple Pane Windows

1500 - 150 9th avenue sw calgary ab t2p 3h9

info@allistongroup.ca | 403-217-9970 allistongroup.ca

belvedere show home 78 belvedere green se

587-620-3645

MAIN FLOOR 788 sq. ft.

UPPER FLOOR 788 sq. ft.

| NOTES |  |  |  |
|-------|--|--|--|
|       |  |  |  |
|       |  |  |  |
|       |  |  |  |
|       |  |  |  |
|       |  |  |  |
|       |  |  |  |
|       |  |  |  |