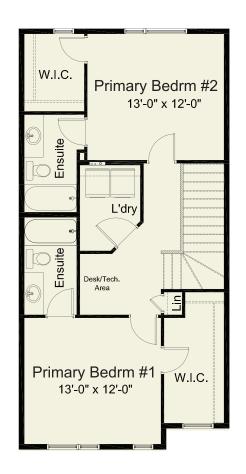

#### PRE-PLANNED OPTIONS

Upper Floor Layout Option (main floor stairs need to be modified)

**Double Primary Bedroom Option** (main floor stairs need to be modified)