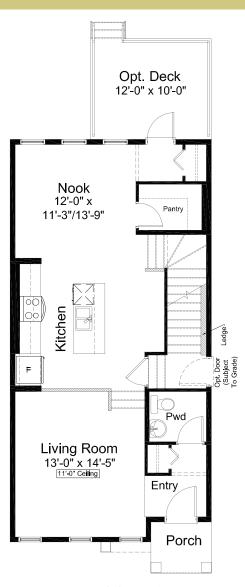

1500 - 150 9th avenue sw calgary ab t2p 3h9

info@allistongroup.ca | 403-217-9970 allistongroup.ca

belvedere show home 78 belvedere green se

587-620-3645

MAIN FLOOR 788 sq. ft.

UPPER FLOOR 788 sq. ft.

| NOTES |  |  |  |
|-------|--|--|--|
|       |  |  |  |
|       |  |  |  |
|       |  |  |  |
|       |  |  |  |
|       |  |  |  |
|       |  |  |  |
|       |  |  |  |