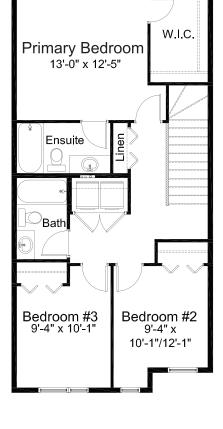

1500 - 150 9th avenue sw calgary ab t2p 3h9

info@allistongroup.ca | 403-217-9970 allistongroup.ca

belvedere show home 78 belvedere green se

587-620-3645

MAIN FLOOR 788 sq. ft.

UPPER FLOOR 788 sq. ft.

| NOTES |  |  |  |
|-------|--|--|--|
|       |  |  |  |
|       |  |  |  |
|       |  |  |  |
|       |  |  |  |
|       |  |  |  |
|       |  |  |  |
|       |  |  |  |