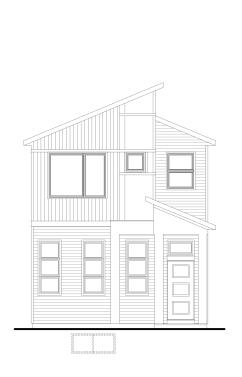

# **DELANCEY**Single Family Laned Home

1,576 sq. ft.

### DELANCEY 3 Bed | 2.5 Bath

- Open Concept Living Area
- Central Kitchen Layout
- 11' Ceilings in Living Room
- Luxury Vinyl Plank Flooring
- Luxury Vinyl Tile
- Stainless Steel Appliance Package
- Quartz Countertops Throughout
- Upper Floor Laundry
- Triple Pane Windows