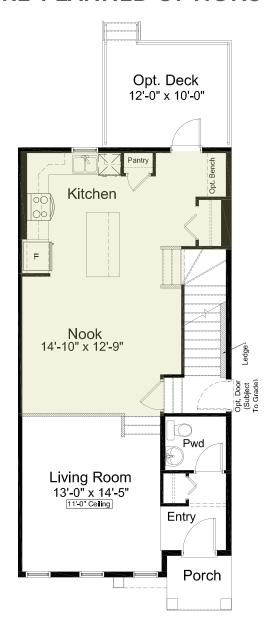

|  |  |  |
|       |  |  |  |
|       |  |  |  |
|       |  |  |  |

Edited: February 28, 2023

NOTES

The builder reserves the right to modify or change plans, specifications, features and prices without notice. Materials may be substituted with equivalent or better at the builder's sole discretion. All dimensions and sizes are approximate and are based on architectural measurements. As reverse, mirrored and/or flipped plans occur throughout the building, please see architectural plans if material to your decision to purchase. Renderings, furnishings and equipment shown are an artist's conception and are intended as a general reference only. Please see disclosure statement for specific offering details. E. & O.E.



## **DELANCEY**Single Family Laned Home

#### **PRE-PLANNED OPTIONS**



Kitchen/Nook Option





### **DELANCEY**Single Family Laned Home

#### PRE-PLANNED OPTIONS





Upper Floor Layout Option (main floor stairs need to be modified)

**Double Primary Bedroom Option** (main floor stairs need to be modified)