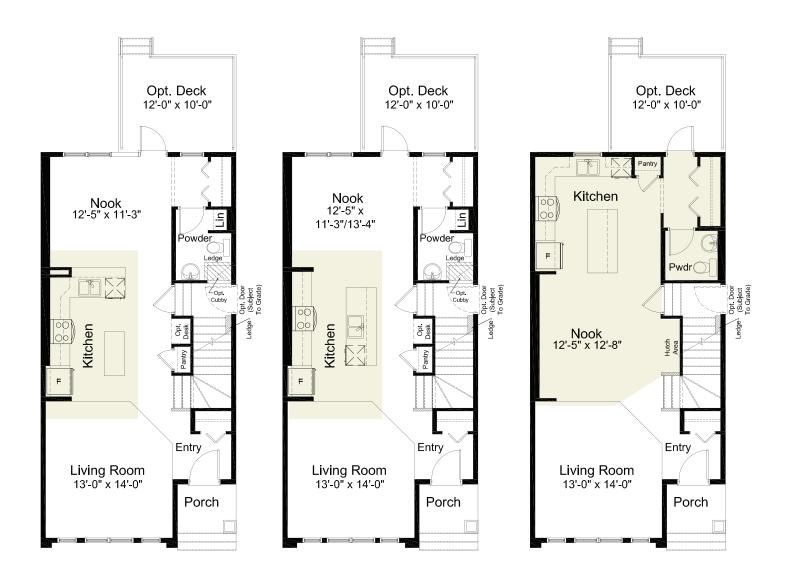

## pre-planned options

**Kitchen Layout Option #1** 

**Kitchen Layout Option #2** 

Kitchen/Nook & Back Entrance Layout Option **EDISON** 