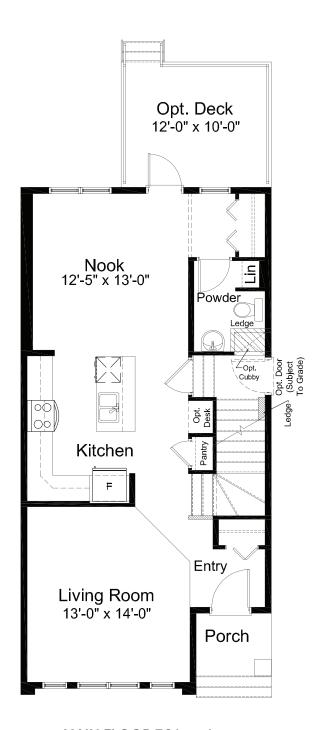

## standard plan

**EDISON** 

MAIN FLOOR 764 sq. ft.

MODERN ELEVATION

UPPER FLOOR 764 sq. ft.

**EDISON** 