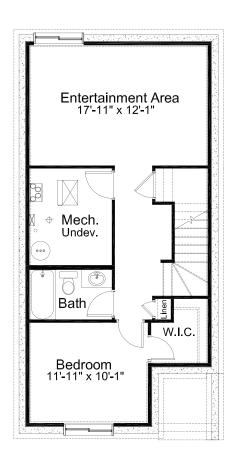

## pre-planned options

Double Primary Bedroom Option

Double Primary Bedroom w/ Expanded Grand Ensuite (36"x36" shower) **Basement Development Option** 544 sq. ft. of developed area