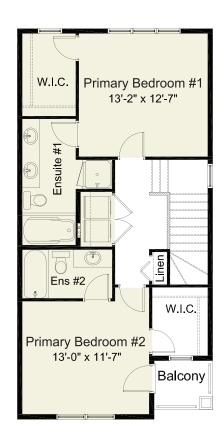

## pre-planned options

Double Primary Bedroom Option

Double Primary Bedroom w/ Expanded Grand Ensuite (36"x36" shower) **Basement Development Option** 544 sq. ft. of developed area