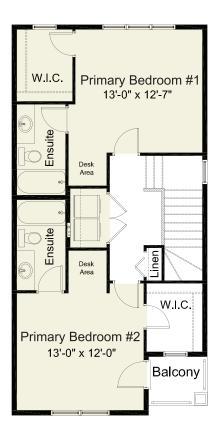

## pre-planned options

Double Primary Bedroom Option

Double Primary Bedroom w/ Expanded Grand Ensuite (36"x36" shower) **Basement Development Option** 544 sq. ft. of developed area