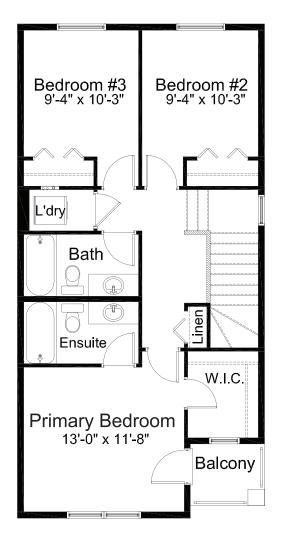

## standard plan

**EDISON** 

MAIN FLOOR 764 sq. ft.

MODERN ELEVATION

UPPER FLOOR 764 sq. ft.

**EDISON** 