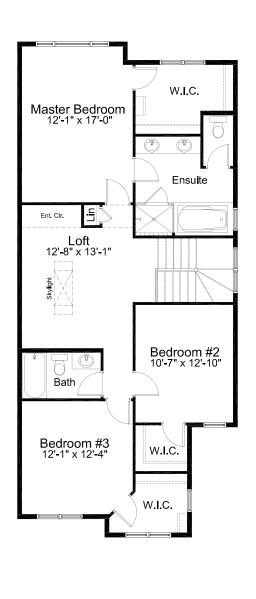

## HENSHAW SHOW HOME

78 Belvedere Green SE

2,165 sq. ft.







## HENSHAW SHOW HOME 3 Bed | 2.5 Bath

- 3 Bedroom | 2.5 Bathrooms
- Open Concept Living Area
- Luxury Vinyl Plank & Tile Flooring
- Upgraded Ceramic Tile
- Black Stainless Appliance Package
- Quartz Countertops Throughout
- Open Shelving & Wine Bar in Kitchen
- Walk-thru Kitchen Pantry
- Main Floor Laundry/Mudroom
- Electric Fireplace in Great Room
- Luxurious Master Ensuite
- Attached Double Car Garage
- Upper Floor Loft w/ Skylight
- Upgraded Railing
- Daphne Lighting Package





1500 - 150 9th avenue sw calgary ab t2p 3h9

info@allistongroup.ca | 403-217-9970 allistongroup.ca

belvedere show home 78 belvedere green se

## HENSHAW SHOW HOME

587-620-3645







UPPER FLOOR 1,193 sq. ft.

## **NOTES**