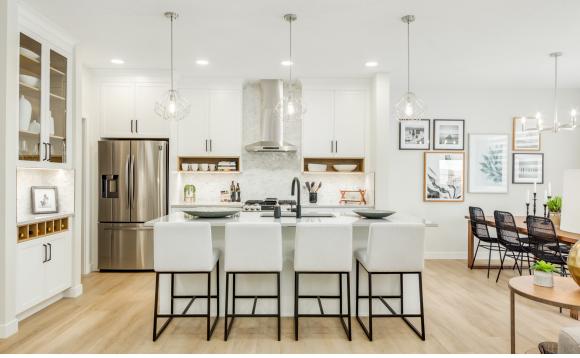

## HENSHAW SHOW HOME 3 Bed | 2.5 Bath

- 3 Bedroom | 2.5 Bathrooms
- Open Concept Living Area
- Luxury Vinyl Plank & Tile Flooring
- Upgraded Ceramic Tile
- Black Stainless Appliance Package
- Quartz Countertops Throughout
- Open Shelving & Wine Bar in Kitchen
- Walk-thru Kitchen Pantry
- Main Floor Laundry/Mudroom
- Electric Fireplace in Great Room
- Luxurious Master Ensuite
- Attached Double Car Garage
- Upper Floor Loft w/ Skylight
- Upgraded Railing
- Daphne Lighting Package