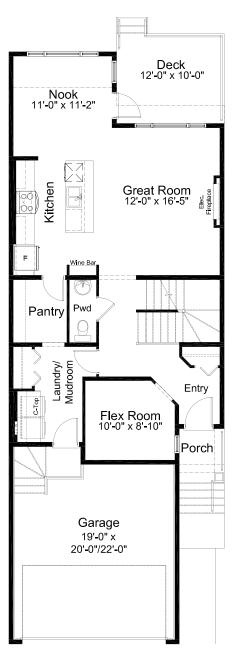

## HENSHAW SHOW HOME

78 Belvedere Green SE

2,165 sq. ft.

## HENSHAW SHOW HOME 3 Bed | 2.5 Bath

- 3 Bedroom | 2.5 Bathrooms
- Open Concept Living Area
- Luxury Vinyl Plank & Tile Flooring
- Upgraded Ceramic Tile
- Black Stainless Appliance Package
- Quartz Countertops Throughout
- Open Shelving & Wine Bar in Kitchen
- Walk-thru Kitchen Pantry
- Main Floor Laundry/Mudroom
- Electric Fireplace in Great Room
- Luxurious Master Ensuite
- Attached Double Car Garage
- Upper Floor Loft w/ Skylight
- Upgraded Railing
- Daphne Lighting Package