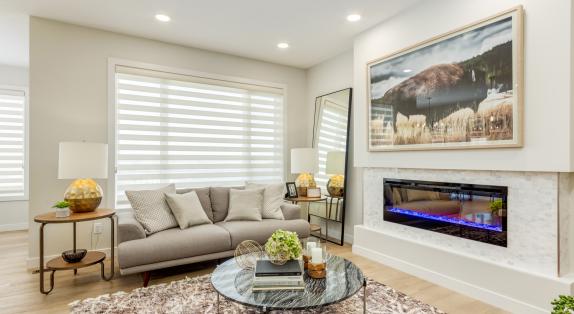

## HENSHAW SHOW HOME 3 Bed | 2.5 Bath

- 3 Bedroom | 2.5 Bathrooms
- Open Concept Living Area
- Luxury Vinyl Plank & Tile Flooring
- Upgraded Ceramic Tile
- Black Stainless Appliance Package
- Quartz Countertops Throughout
- Open Shelving & Wine Bar in Kitchen
- Walk-thru Kitchen Pantry
- Main Floor Laundry/Mudroom
- Electric Fireplace in Great Room
- Luxurious Master Ensuite
- Attached Double Car Garage
- Upper Floor Loft w/ Skylight
- Upgraded Railing
- Daphne Lighting Package