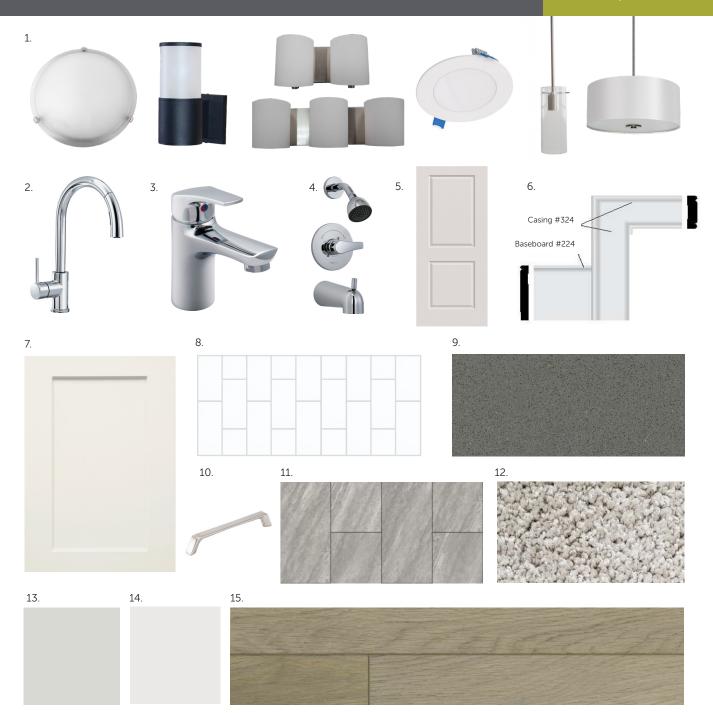

## PINEHURST Street Town

168 Belvedere Avenue SE, Calgary, Alberta Lot 29 | Block 5

- 1. Standard Lighting Package w/ added Pendant Lights
- 2. Delta Osler Pull-Down Kitchen Faucet Polished Chrome
- 3. Delta Wynne Bath Faucet Polished Chrome
- 4. Delta Wynne Bathtub & Shower Trim Polished Chrome
- 5. Kingston 2-Panel Raised Door
- 6. Transitional Baseboards & Casings
- 7. Kitchen & Bath Cabinets Chesapeake Shaker Classic White
- 8. Wall Tile Ceratec Tile Essential Bianco 3" x 6" Glossy
- 9. Kitchen & Bath Countertops Silestone Quartz Grey Expo
- 10. Hardware Richelieu Metal Pull 7438 Brushed Nickel
- 11. Luxury Vinyl Floor Tile Taiga Stonewear+ Grey Silt 12" x 24"
- 12. Carpet Mohawk SP025 03
- 13. Cloverdale Artisan Paint Wall: CA028 Mist
- 14. Cloverdale Artisan Paint Trim: CA025 Standard White
- 15. Luxury Vinyl Plank Flooring Taiga Arizona Series Scottsdale