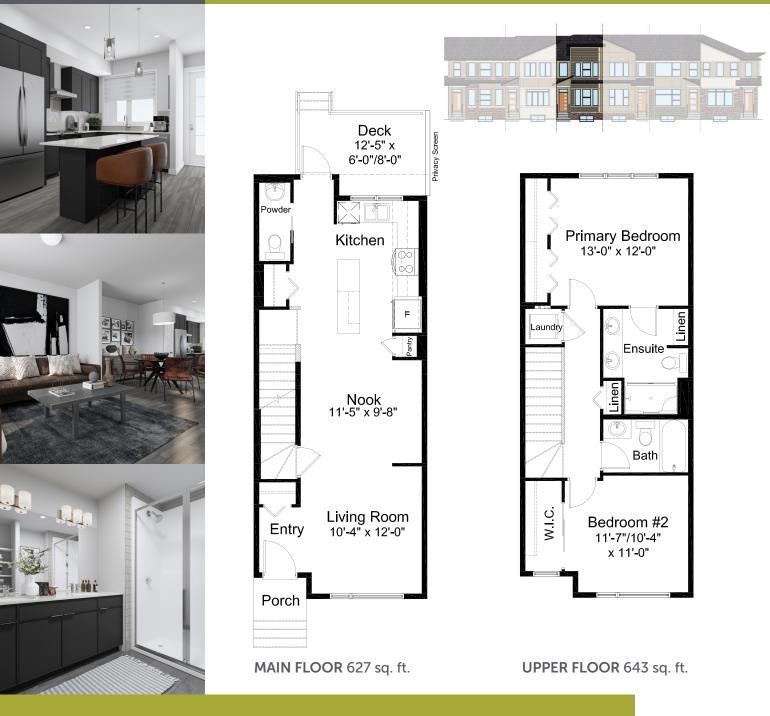

## **PINEHURST**

Street Town

168 Belvedere Avenue SE, Calgary, Alberta Lot 29 | Block 5

## **PINEHURST FEATURES**

- 2 Bedrooms | 2.5 Bath
- Open Concept Main Floor
- Luxury Vinyl Plank Flooring Triple Pane Windows
- Luxury Vinyl Tile Flooring
- Stainless Steel Appliance Package Fully Landscaped & Fenced
- Quartz Countertops Throughout
- Upper Floor Laundry
- Rear Deck
- Oversized Single Detached Garage
- NO CONDO FEES!

1,270 sq. ft.

better spaces. better living.

**belvedere show home** 78 belvedere green se

mon-thurs 2-8pm weekends & holidays 12-5pm 587-231-2005 belvedererise@allistongroup.ca

allistongroup.ca