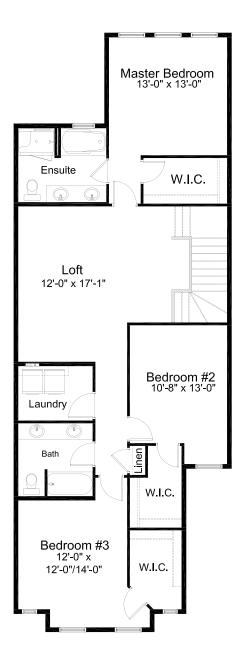

## alliston QUICK POSSESSION

INTERNAL STREET ELEVATION

PUBLIC STREET FLEVATION

- Open Concept Living
- Stainless Steel Appliance Package
- Whirlpool Washer & Dryer Set
- Quartz Countertops Throughout
- Luxury Vinyl Plank Flooring
- Walk-thru Kitchen Pantry
- Main Floor Bedroom
- Full Bath on Main Floor
- Mudroom
- Electric Fireplace in Great Room
- Spacious 5-piece Ensuite
- Upper Floor Loft
- Upper Floor Laundry
- Covered Deck
- Side Entry
- Attached Double Car Garage
- Oversized Windows
- Fencing & Landscaping Included