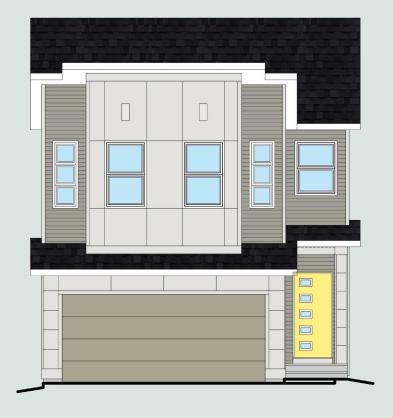

## alliston QUICK POSSESSION

INTERNAL STREET ELEVATION

PUBLIC STREET FLEVATION

- Open Concept Living
- Stainless Steel Appliance Package
- Whirlpool Washer & Dryer Set
- Quartz Countertops Throughout
- Luxury Vinyl Plank Flooring
- Walk-thru Kitchen Pantry
- Main Floor Bedroom
- Full Bath on Main Floor
- Mudroom
- Electric Fireplace in Great Room
- Spacious 5-piece Ensuite
- Upper Floor Loft
- Upper Floor Laundry
- Covered Deck
- Side Entry
- Attached Double Car Garage
- Oversized Windows
- Fencing & Landscaping Included