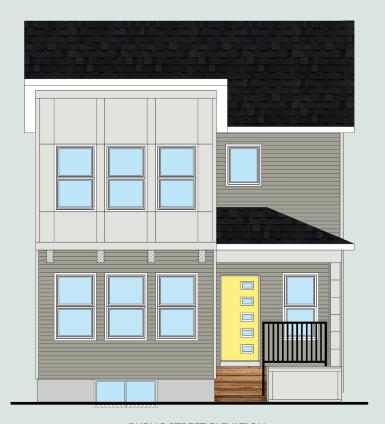

## alliston QUICK POSSESSION

INTERNAL STREET ELEVATION

PUBLIC STREET FLEVATION

- Open Concept Living
- Stainless Steel Appliance Package
- Whirlpool Washer & Dryer Set
- Quartz Countertops Throughout
- Luxury Vinyl Plank Flooring
- Walk-thru Kitchen Pantry
- Main Floor Bedroom
- Full Bath on Main Floor
- Mudroom
- Electric Fireplace in Great Room
- Spacious 5-piece Ensuite
- Upper Floor Loft
- Upper Floor Laundry
- Covered Deck
- Side Entry
- Attached Double Car Garage
- Oversized Windows
- Fencing & Landscaping Included