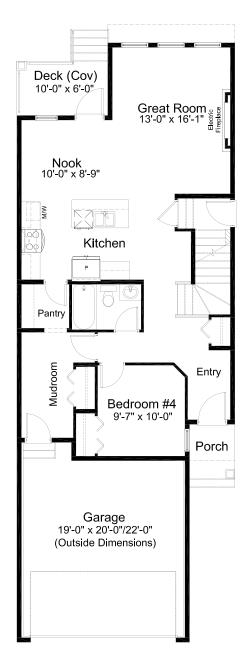

## alliston QUICK POSSESSION

INTERNAL STREET ELEVATION

PUBLIC STREET FLEVATION

- Open Concept Living
- Stainless Steel Appliance Package
- Whirlpool Washer & Dryer Set
- Quartz Countertops Throughout
- Luxury Vinyl Plank Flooring
- Walk-thru Kitchen Pantry
- Main Floor Bedroom
- Full Bath on Main Floor
- Mudroom
- Electric Fireplace in Great Room
- Spacious 5-piece Ensuite
- Upper Floor Loft
- Upper Floor Laundry
- Covered Deck
- Side Entry
- Attached Double Car Garage
- Oversized Windows
- Fencing & Landscaping Included

**URBAN ELEVATION** 

MAIN FLOOR 992 sq. ft.

UPPER FLOOR 1,380 sq. ft.