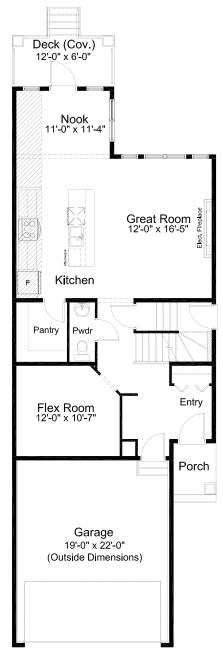

## **HENSHAW**

- Open Concept Living
- Stainless Steel Appliance Package
- Extended Nook & Kitchen
- Quartz Countertops Throughout
- Luxury Vinyl Plank Flooring
- Walk-in Kitchen Pantry
- Main Floor Flex Room
- Electric Fireplace in Great Room
- Spacious 5-piece Ensuite
- Upper Floor Bonus Room
- Upper Floor Laundry
- Covered Deck
- Side Entry
- Attached Double Car Garage
- Oversized Windows
- Fencing & Landscaping Included