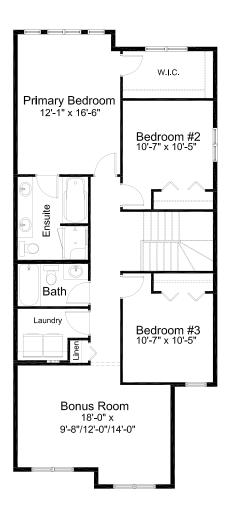

## **HENSHAW**

- Open Concept Living
- Stainless Steel Appliance Package
- Extended Nook & Kitchen
- Quartz Countertops Throughout
- Luxury Vinyl Plank Flooring
- Walk-in Kitchen Pantry
- Main Floor Flex Room
- Electric Fireplace in Great Room
- Spacious 5-piece Ensuite
- Upper Floor Bonus Room
- Upper Floor Laundry
- Covered Deck
- Side Entry
- Attached Double Car Garage
- Oversized Windows
- Fencing & Landscaping Included

**URBAN ELEVATION** 

UPPER FLOOR 1,193 sq. ft.