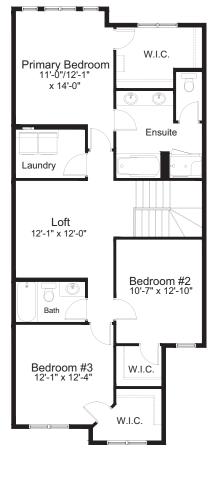

## **HENSHAW**

- Open Concept Living
- Stainless Steel Appliance Package
- Nook & Kitchen Cabinet Extension
- Quartz Countertops Throughout
- Walk-thru Kitchen Pantry
- Luxury Vinyl Plank Flooring
- Mudroom
- Main Floor Flex Room
- Spacious 5-piece Ensuite
- Primary Bedroom Extension
- Walk-in Closets in all Bedrooms
- Upper Floor Loft
- Upper Floor Laundry
- Covered Deck
- Side Entry
- Attached Double Car Garage
- Oversized Windows
- Fencing & Landscaping Included

Block 1 | Lot 13

UPPER FLOOR 1,193 sq. ft.