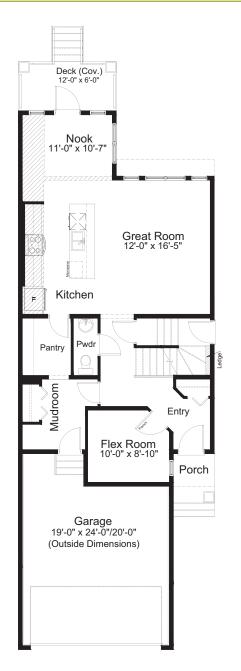

## **HENSHAW**

- Open Concept Living
- Stainless Steel Appliance Package
- Nook & Kitchen Cabinet Extension
- Quartz Countertops Throughout
- Walk-thru Kitchen Pantry
- Luxury Vinyl Plank Flooring
- Mudroom
- Main Floor Flex Room
- Spacious 5-piece Ensuite
- Primary Bedroom Extension
- Walk-in Closets in all Bedrooms
- Upper Floor Loft
- Upper Floor Laundry
- Covered Deck
- Side Entry
- Attached Double Car Garage
- Oversized Windows
- Fencing & Landscaping Included

Block 1 | Lot 13

UPPER FLOOR 1,193 sq. ft.